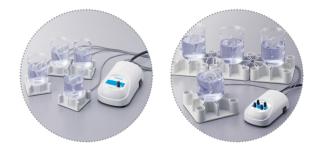

## Controller for submersible magnetic stirrers

| Order No.                                | CB-1                    | CB-4                           |  |  |
|------------------------------------------|-------------------------|--------------------------------|--|--|
| Speed Control                            | Scale                   |                                |  |  |
| Dimension (mm)                           | 95X158X56               |                                |  |  |
| Stirring Drive                           | B-1                     | B-1                            |  |  |
| Number of stirring drive cable connected | 4                       | 4                              |  |  |
| Speed controlling mode                   | same speed for 4 drives | 4 different specs for 4 drives |  |  |