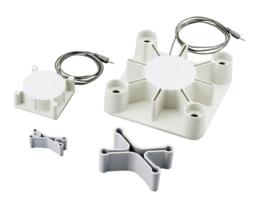

## Submersible Magnetic Stirrers

Fully encapsulated and hermetically sealed PP housing, and suitable for the use in incubators and ovens. Water-, dust-, and germ proof, Submersible in water.

| Order No.                      | B-1                                                                 |
|--------------------------------|---------------------------------------------------------------------|
| Speed (rpm)                    | 100 ~ 1500                                                          |
| Temp. Range( )                 | -10 ~ +60                                                           |
| Housing material               | РР                                                                  |
| Mixing capacity (mL)           | 50 ~ 3000                                                           |
| Plate Dimension(mm)            | 155X155X45                                                          |
| Connection Cable to Controller | 1m                                                                  |
| Accessories                    | Connection adapter to fix the stirrer as one multi-position stirrer |
|                                | B-1-01                                                              |